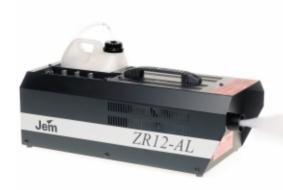

## ZR12 AL AND DMX

ON-BOARD REMOTE STORAGE

MACHINE TO

2.5 L FLUID CAPACITY

DMX INTERFACE TEST FIRE BUTTON

INTERFACE STORAGE

MACHINE TO MACHINE LINK

RUGGED DESIGN

## The ZR12 Brothers

The ZR12 brothers are mid-sized, portable fog machines with enhanced output to provide a continuous flow of dry dense fog.

Distinguished from each other by their features of control, the ZR12 AL uses a multifunctional remote, while the ZR12 DMX has added DMX input for extra flexibility and control.

Both the ZR12 AL and ZR12 DMX are suited for a wide variety of applications. From rental to theatres, TV studios and clubs.

Create a greater accuracy of fog placement with the ZR ducting system. Available as an accessory to the whole ZR family, the ducting extension ensures uniformity and coverage in any environment.