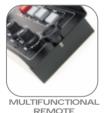

## The ZR12 Brothers

The ZR12 brothers are mid-sized, portable fog machines with enhanced output to provide a continuous flow of dry dense fog.

Distinguished from each other by their features of control, the ZR12 AL uses a multifunctional remote, while the ZR12 DMX has added DMX input for extra flexibility and control.

nomical solution with a built in remote for easy command access.

Unlike other fog machines of this size, the ZR12 AL and ZR12 DMX are extremely quick to heat up, meaning greater control of fog when you want it.