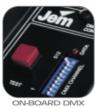

These individual command features allow you to equip yourself with the right tool for the right job.

The ZR12 DMX can be programmed into any DMX controller and easily incorporated into any light show design. Additionally the DMX interface features a test fire button that enables operation without the DMX connection. The ZR12 AL provides an eco-