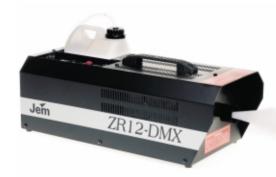

## The ZR12 Brothers

The ZR12 brothers are mid-sized, portable fog machines with enhanced output to provide a continuous flow of dry dense fog.

Distinguished from each other by their features of control, the ZR12 AL uses a multifunctional remote, while the ZR12 DMX has added DMX input for extra flexibility and control.

Both the ZR12 AL and ZR12 DMX are suited for a wide variety of applications. From rental to theatres, TV studios and clubs.

Create a greater accuracy of fog placement with the ZR ducting system. Available as an accessory to the whole ZR family, the ducting extension ensures uniformity and coverage in any environment.