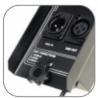

These individual command features allow you to equip yourself with the right tool for the right job.

The ZR12 DMX can be programmed into any DMX controller and easily incorporated into any light show design. Additionally the DMX interface features a test fire button that enables operation without the DMX connection. The ZR12 AL provides an eco-