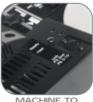

## ZR12 AL AND DMX

ON-BOARD REMOTE STORAGE

MACHINE TO

2.5 L FLUID CAPACITY

DMX INTERFACE TEST FIRE BUTTON

INTERFACE STORAGE

MACHINE TO MACHINE LINK

RUGGED DESIGN

These individual command features allow you to equip yourself with the right tool for the right job.

The ZR12 DMX can be programmed into any DMX controller and easily incorporated into any light show design. Additionally the DMX interface features a test fire button that enables operation without the DMX connection. The ZR12 AL provides an eco-