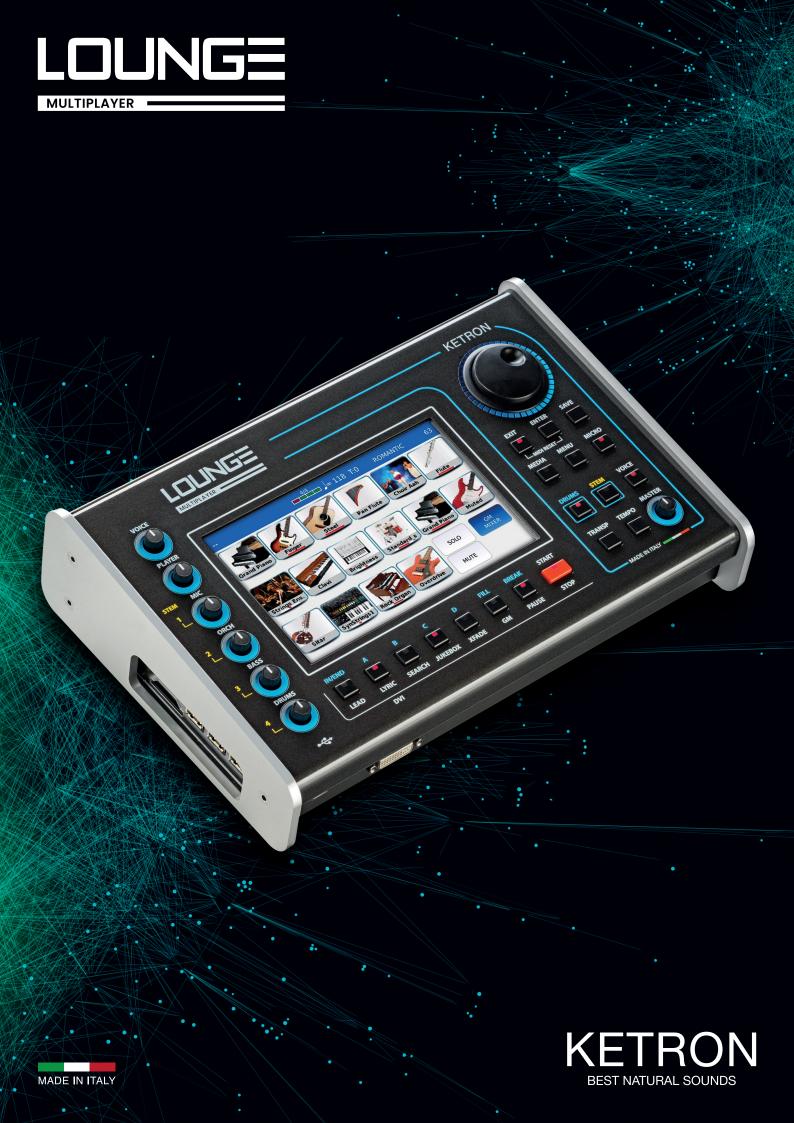

With a professional multimedia Player, a superb Drum Machine, full Orchestral Voices and Basses, Microphone inputs and Stem player, the LOUNGE is a compact all-in-one instrument for a perfect live performance.

## **MULTIPLAYER & SOUND MODULE**

The Lounge is a professional multimedia player that can read and play a wide set of file formats, including Midi, Mp3, Wav, Txt, Pdf, Mp4 and more.

The Lounge comes with all the features and functions you need for a great karaoke night, such as Lyrics, Lead Mute, Crossfade, Search and XFade as weel as 2 x Microphone independent inputs with Effects and a 3 voice Vocalizer.

The Lounge features an high quality sound generation engine, packed with the amazing KETRON Sounds and with 62 new Acoustic and Electronic Stereo Drum kits to ensure the best reproduction for the GM Midi songs. The unique Drum Remix feature allows you to remix the Midi file drum track with one of the more natural sounding audio tracks of the huge Live Drums library (all the Live Drums are recorded in studio with top drummers).

### **DRUM MACHINE**

The Lounge incorporates an amazing Drum Machine with up to 269 factory Drum Styles, which offers an unprecedented high level of customization of the rhythm, allowing you to mix together audio Live Drums, 3 Latin percussion Grooves, Loops and Midi Patterns. Custom Drum Styles are available as weel: you can load into the Lounge your own Drum Styles articulated with 4 Variation, Fill, Break and Intro/End.

#### **STEM**

Stem is a new special feature of the Lounge which allows you to play up to 5 audio tracks simultaneuosly in perfect synchronization.

The audio tracks have individual Mute, Volume controls and you can adjust the transpose and the tempo of all the tracks simultaneously without modifying the pitch of the drums. This offers you the great flexibility of Midi with the superior quality of Audio: for example you can exclude the Piano or the Bass line in case you want to play them live.