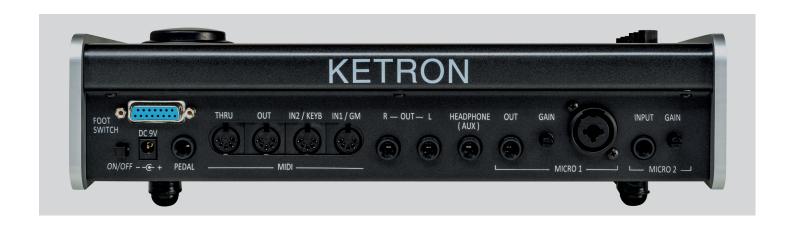

eatures a very useful Manual Bass section for performers who are used to



replace the bassist with the left hand. All you need to do is connect a master keyboard via the MIDI in port or via USB.

### **GUITAR**

The Lounge is particularly suitable also for the solo Guitar entertainer, thanks to the Guitar Input with dedicated Effects (Chorus, Reverb, Delay, Distortion, Cabinet Speaker simulation etc.).



#### **ACCORDION**

Another unique solution of the Lounge Voices is achieved in connection with a Midi Accordion.

By setting the Classic Mode, the accordionist has at his disposal separate Sounds for Right hand, Left hand Bass which can be saved on Registrations for a complete concert performance.

The jazz accordeonist can take a big advantage also from the internal Drum Styles.







| Specifications   |                                                                                                                                                                                          |
|------------------|------------------------------------------------------------------------------------------------------------------------------------------------------------------------------------------|
| POLIPHONY        | 128 notes, multitimbral (48 parts).                                                                                                                                                      |
| DISPLAY          | LCD colour TFT 7", touch sensitive 800×480 resolution with Brightness control.