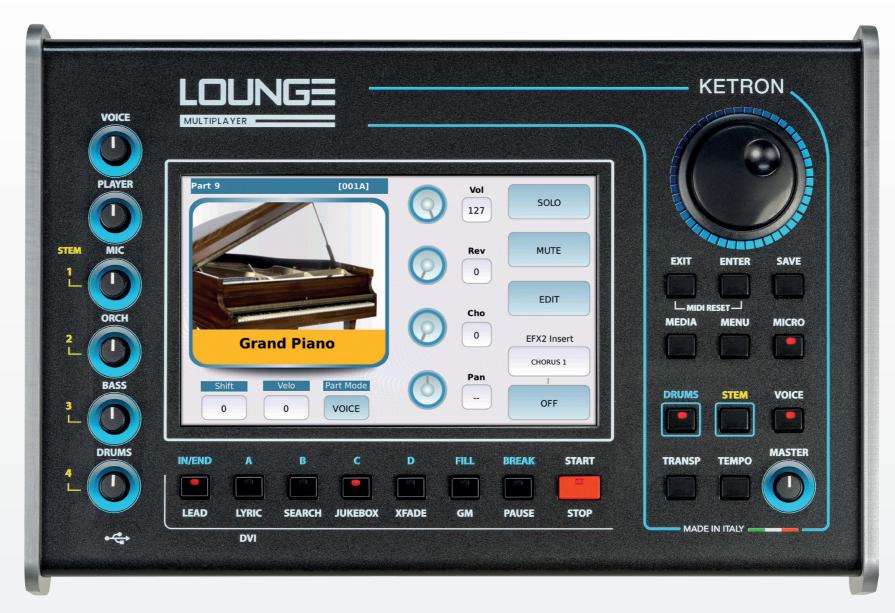

# **VOICES & BASS**

The Lounge is not only a player; it is in fact a complete stage keyboard with great Grand Piano, Electric Piano, Strings, Organ, Brass, Guitar and Solos Sounds. In Voice Edit mode you can combine up to 4 different timbres to create rich multilayer Sounds.

It also features a very useful Manual Bass section for performers who are used to

replace the bassist with the left hand. All you need to do is connect a master keyboard via the MIDI in port or via USB.

### **GUITAR**

The Lounge is particularly suitable also for the solo Guitar entertainer, thanks to the Guitar Input with dedicated Effects (Chorus, Reverb, Delay, Distortion, Cabinet Speaker simulation etc.).

#### **ACCORDION**

Another unique solution of the Lounge Voices is achieved in connection with a Midi Accordion.

By setting the Classic Mode, the accordionist has at his disposal separate Sounds for Right hand, Left hand Bass which can be saved on Registrations for a complete concert performance.