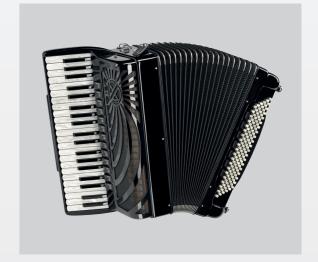

#### **ACCORDION**

Another unique solution of the Lounge Voices is achieved in connection with a Midi Accordion.

By setting the Classic Mode, the accordionist has at his disposal separate Sounds for Right hand, Left hand Bass which can be saved on Registrations for a complete concert performance.

The jazz accordeonist can take a big advantage also from the internal Drum Styles.

| Specifications   |                                                                                                                                                                                          |
|------------------|------------------------------------------------------------------------------------------------------------------------------------------------------------------------------------------|
| POLIPHONY        | 128 notes, multitimbral (48 parts).                                                                                                                                                      |
| DISPLAY          | LCD colour TFT 7", touch sensitive 800×480 resolution with Brightness control.                                                                                                           |
| MULTIMEDIA       | Wav, Midi, Mp3, Avi, Mov, Flv, Cdg, Jpg, Png, Txt, Pdf.                                                                                                                                  |
| PLAYER           | Transpose, Time Stretching, GM, Jukebox, Playlists, My Folder, Drum Remix, Markers, Lyrics, Cross Fade, Search, PFL, Midi Mix, Karaoke Backgrounds.                                      |
| JUKEBOX          | Up to 7 programmable Sets.                                                                                                                                                               |
| AUDIO MULTITRACK | 5+1 audio tracks with separate slider control.                                                                                                                                           |
| VIDEO            | External monitor output (DVI) for Lyrics, video files and Mirror.                                                                                                                        |
| MENU             | Play Modes, Midi, DSP, Audio Recording, Audio Edit, Video, Controls, Preferences, Metronome, Manual, Micro1/Vocalizer, Micro2/Guitar, Footswitch.                                        |
| MEDIA            | Internal storage: SSD Card 8 GB, USB: 3 Host + 1 device.                                                                                                                                 |
| SOUNDS           | 632 GM Sounds, 62 Drum Sets.                                                                                                                                                             |
| VOICES           | 368 Preset Voices, Stereo Grand Piano, 368 User Voice, 2nd voice, V-Tone, Double up/down, EFX Insert, Voice Editing.                                                                     |
| DRUM MACHINE     | 391 Drum Styles. 269 Live Drums, 86 Midi Patterns, 372 Drum Loops, 397 Grooves, User Styles, Midi Drum Mixer, 4 Variation ABCD, 4 Fill, 4 Break, Intro, Ending.                          |
| STEM             | 4 Scenes, 5 audio tracks per scene to be played simultaneously, Lead track, Transpose, Time Stretching, Loop, Solo, Mute, Autoplay.                                                      |
| PLAY MODES       | Master keyboard, Accordion Classic.                                                                                                                                                      |
| DSP              | Chorus, Reverb, Flanger, Phaser, Tremolo, Rotary, Echo Delay, Tap Delay, Equalizer, Distortion, Amp simulator, Compressor, Filter, EFX Insert (54 types), 10 programmable Insert Chains. |
| AUDIO RECORDING  | 1 Stereo audio track.                                                                                                                                                                    |
| AUDIO EDIT       | Cut, Normalize, Autoloop.                                                                                                                                                                |
| MICRO            | XLR input, Gain control, Volume, Reverb, Talk, Equalizer, Compressor, Echo, Pitch Shift, Noise gate.                                                                                     |
| VOICETRON        | 3 Voice Voicetron, 6 Voicetron Presets + 4 User.                                                                                                                                         |
| MIDI CONNECTIONS | In 1 (GM), In 2 (Keyboard), Out, Thru.                                                                                                                                                   |
| MIDI MODES       | Standard, Keyboard, Computer, Player Out, Accordion.                                                                                                                                     |
| AUDIO OUTPUTS    | Left/Right stereo, Pedal volume, Micro1 out, Stereo Headphones.                                                                                                                          |
| AUDIO INPUTS     | Micro 1, Micro 2, Guitar.                                                                                                                                                                |
| OPTIONAL         | Footswitch with 6 or 13 switches, Volume pedal, Sustain pedal, Bag, SSD card.                                                                                                            |
| POWER SUPPLY     | External 9V / 4a.                                                                                                                                                                        |
| DIMENSIONS       | 32 x 21 x 8 cm (13 x 8,2 x 3,1 inches).                                                                                                                                                  |
| WEIGHT           | 2 Kg (4,4 lbs).                                                                                                                                                                          |