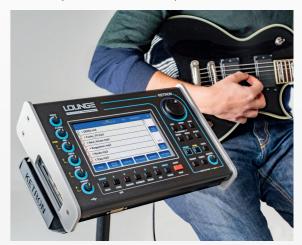

### **GUITAR**

The Lounge is particularly suitable also for the solo Guitar entertainer, thanks to the Guitar Input with dedicated Effects (Chorus, Reverb, Delay, Distortion, Cabinet Speaker simulation etc.).