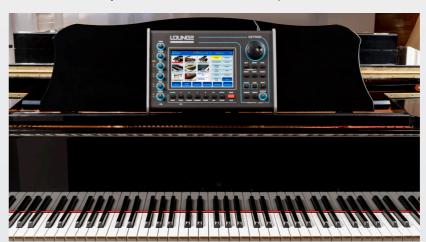

With a professional multimedia Player, a superb Drum Machine, full Orchestral Voices and Basses, Microphone inputs and Stem player, the LOUNGE is a compact all-in-one instrument for a perfect live performance.

# **VOICES & BASS**

The Lounge is not only a player; it is in fact a complete stage keyboard with great Grand Piano, Electric Piano, Strings, Organ, Brass, Guitar and Solos Sounds. In Voice Edit mode you can combine up to 4 different timbres to create rich multilayer Sounds.