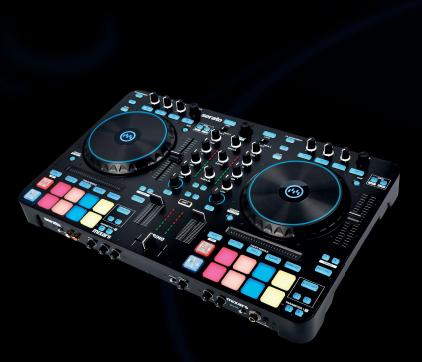

The Mixars PRIMO is the ultimate plug-and-play 2 Channel controller and Mixer for SERATO DJ with exclusive standalone effect section on each channel.

The PRIMO's new, exclusive and dedicated Effect control on each channel features Filter, Noise, Crush, Gate, delivering to DJs the most amazing sound in SERATO DJ both in standalone mode and when using PRIMO as a mixer.

The PRIMO's comprehensive, complete mixer allows DJ's to access line & phono inputs as well as an Auxiliary input in the front Panel with dedicated volume control, switchable in to a Combo Input Microphone with independent Tone control and Mic Echo.

It has 16 RGB backlit pads on board for triggering Cue points, Roll, Slicer or Serato Sampler and has a Key Sync button to instantly Sync matching musical keys.

The Mixars PRIMO includes SERATO DJ full version. IN addition, the PRIMO is Serato DVS Upgrade Ready. Advanced users can custom map most controls to many other third-party audio software or remap controls in SERATO DJ.

## PRIMO // TECHNICAL details

- Pro Combo Mic input with independent Volume, Tone control and Echo
- Large aluminum Jog wheels with On-Jog Display and LED Ring
- 16 RGB Performance Pads
- 3 VU-level meter
- Cross fader curve adjustment & reverse
- Auxiliary RCA Input with dedicated volume
- Touch Needle search strip
- Multiple inputs and outputs
- High quality audio Soundcard
- Two headphone outs
- Plug and Play with SERATO DJ