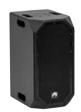

16 ohm

No. 11038872

OMNITRONIC BOB-4 Top 16 Ohm black 2x

2 x 4" satellite speakers with bracket for the BOB series

16 ohm

No. 11038873

OMNITRONIC BOB-4 Top 16 Ohm white 2x

2 x 4" satellite speakers with bracket for the BOB series