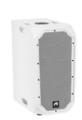

CLASS D ACTIVE DSP BLUETOOTH

No. 11038870

OMNITRONIC BOB-10A Subwoofer active black

10" subwoofer with DSP and Bluetooth for the BOB series

CLASS D ACTIVE DSP BLUETOOTH

No. 11038871

OMNITRONIC BOB-10A Subwoofer active white

10" subwoofer with DSP and Bluetooth for the BOB series

8 ohm

No. 11038863

OMNITRONIC BOB-82X Subwoofer black

Passive dual 8" subwoofer for the BOB series

8 ohm

No. 11038864

OMNITRONIC BOB-82X Subwoofer white