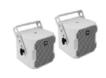

16 ohm

No. 11038872

OMNITRONIC BOB-4 Top 16 Ohm black 2x

2 x 4" satellite speakers with bracket for the BOB series

16 ohm

No. 11038873

OMNITRONIC BOB-4 Top 16 Ohm white 2x

2 x 4" satellite speakers with bracket for the BOB series