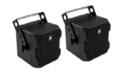

Passive dual 8" subwoofer for the BOB series

No. 11038874......black No. 11038875......white

Accessory kit for connecting 2 BOB-4 speakers

No. 11038876.................black No. 11038877.........white

Adapter with stand sleeve for 35 mm tube, M8 thread