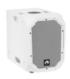

10" subwoofer with DSP and Bluetooth for the BOB series

8 ohm

No. 11038863

OMNITRONIC BOB-82X Subwoofer black

Passive dual 8" subwoofer for the BOB series

8 ohm

No. 11038864

OMNITRONIC BOB-82X Subwoofer white