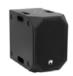

10" subwoofer with DSP and Bluetooth for the BOB series

8 ohm

No. 11038863

OMNITRONIC BOB-82X Subwoofer black

Passive dual 8" subwoofer for the BOB series

8 ohm

No. 11038864

OMNITRONIC BOB-82X Subwoofer white