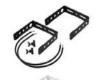

Passive dual 8" subwoofer for the BOB series

No. 11038874......black No. 11038875......white

Accessory kit for connecting 2 BOB-4 speakers

No. 11038876.................black No. 11038877.........white

Adapter with stand sleeve for 35 mm tube, M8 thread