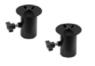

Passive dual 8" subwoofer for the BOB series

No. 11038874......black No. 11038875......white

Accessory kit for connecting 2 BOB-4 speakers

No. 11038876.................black No. 11038877.........white

Adapter with stand sleeve for 35 mm tube, M8 thread