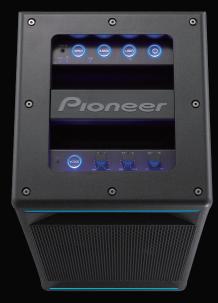

# PLAYBACK MEDIA/PC FILES

> USB Device (MP3)

CONVENIENCE

- > Multicolour (Mix/Single) Front LED Illumination for Rave & Chill
- Pioneer Club Sound App for Playlist/Volume/Lighting Control
- Voice Command Support with Built-in Mic and HFP Profile for **Playlist Selection**
- Bluetooth Wireless Technology (ver. 4.2+LE, profile: A2DP/AVRCP/HFP/HSP, codec: SBC)
- Bluetooth Auto Reconnect/Wakeup
- Party Chain
- Direct Access to Bass/Treble/Volume Control via Top Panel
- Stereo Pair Mode for Wirelessly Connecting Two Units
- Vertical or Horizontal Layout
- Auto Standby
- Carrying Handle

# **TERMINALS**

- > USB (Rear, Ver. 2.0)
- Audio Input (Top, 3.5 mm)
- > CHAIN Input (Rear, RCA)
- > CHAIN Output (Rear, RCA)

### Call Your Playlists

Change songs by voice command

You can instantly switch to a different playlist on your music services such as Spotify, Tuneln by pressing the "Voice" button on the unit's top panel and calling out "Play [name of playlist]" to the built-in mic.