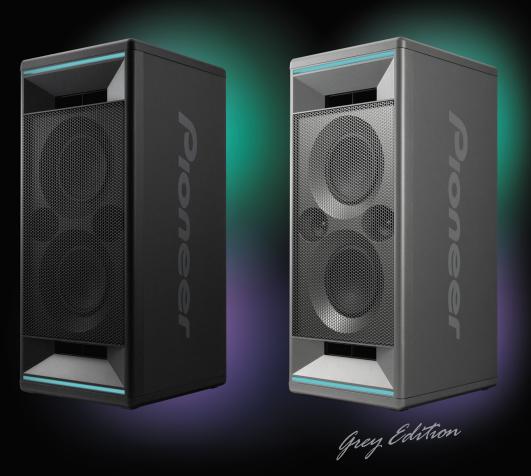

# **Pioneer Club Sound One-Box Audio System**

# Full Rave or Chill Out, All in One

Bring home the clubbing experience in full excitement, complete with authentic sound and atmosphere. The Club5 one-box audio system is offered by none other than Pioneer, the most acknowledged brand among professional music-makers. In addition to dynamic bass and quality sound, Rave and Chill LED illumination modes enhance the party mood by activating in sync with the playing music. By a push of the top button, you can call up your playlists with your voice. Connect two or more units for an extra boost.

# **Pioneer Club Sound**

Bring club sound home!