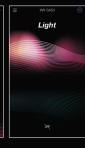

# Rave & Chill Lighting Club-like illumination effects

Two illumination modes offer the ideal atmosphere for your mood or music. You can select mixed or single colour lights.

- Rave LED Mode: lights flash in sync to the beat of music for a pumped-up feel
- Chill LED Mode: lights slowly glow to the rhythm, enhancing the mood

#### Pioneer Club Sound App

Control playlists, volume, lighting and more

Use the free Pioneer Club Sound App to save your playlists on RAVE/CHILL presets, as well as control the LED mode.