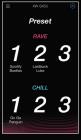

### Call Your Playlists

Change songs by voice command

You can instantly switch to a different playlist on your music services such as Spotify, Tuneln by pressing the "Voice" button on the unit's top panel and calling out "Play [name of playlist]" to the built-in mic.

#### Pioneer Club Sound App

Control playlists, volume, lighting and more

Use the free Pioneer Club Sound App to save your playlists on RAVE/CHILL presets, as well as control the LED mode.