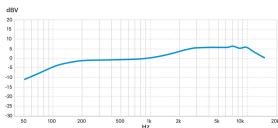

is versatile new microphone provides professional live sound for those getting started, thanks to its great feedback rejection and silent mute switch for flexibility and control.XS 1 comes in an all-metal housing and therefore is a reliable companion on any stage. As a singer, presenter, or entertainer, you can count on the renowned Sennheiser live sound. All you need to do is: Raise your voice.

#### TECHNICAL DATA

Dimensions Ø 48 x L 180 mm

Weight 330 g (0.73 lbs)

Transducer principle dynamic

Frequency response 55 - 16,000 Hz

Pick-up pattern cardioid

Sensitivity 1.8 mV/Pa (free field, no load at 1 kHz)

Nominal impedance  $300 \Omega$  (at 1 kHz)

Min. terminating impedance 1 k $\Omega$  Connector XLR-3

Temperature range 0 °C ... +40 °C (+32 °F ... +104 °F)

# FREQUENCY RESPONSE



### **POLAR DIAGRAM**