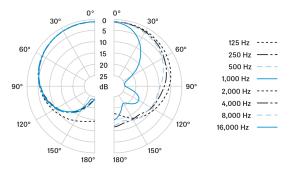

ne provides professional live sound for those getting started, thanks to its great feedback rejection and silent mute switch for flexibility and control.XS 1 comes in an all-metal housing and therefore is a reliable companion on any stage. As a singer, presenter, or entertainer, you can count on the renowned Sennheiser live sound. All you need to do is: Raise your voice.

#### TECHNICAL DATA

Dimensions Ø 48 x L 180 mm

Weight 330 g (0.73 lbs)

Transducer principle dynamic

Frequency response 55 - 16,000 Hz

Pick-up pattern cardioid

Sensitivity 1.8 mV/Pa (free field, no load at 1 kHz)

Nominal impedance  $300 \Omega$  (at 1 kHz)

Min. terminating impedance 1 k $\Omega$  Connector XLR-3

Temperature range 0 °C ... +40 °C (+32 °F ... +104 °F)

# FREQUENCY RESPONSE



### **POLAR DIAGRAM**