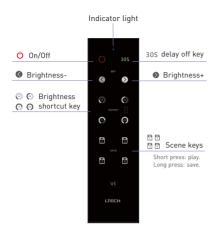

|
| Package Size:        | L127×W35×H24(mm)          |
| Weight(G.W.):        | 60g                       |

5~24Vdc

150g

5A × 4CH Max. 20A 100W/240W/480W(5V/12V/24V)

L178×W48×H33(mm)

# R4-3A R4-5A/R4-CC

## R4-CC CC Receiver

| Input Voltage:       | 12~48Vdc                   |
|----------------------|----------------------------|
| Output Voltage:      | 3~46Vdc                    |
| Output Current:      | CC 350/700/1050mA×4CH      |
| Output Power:        | 1.05W~48.3W×4CH Max 193.2W |
| Working Temperature: | -30 ~55                    |
| Package Size:        | L178×W48×H33(mm)           |
| Weight(G.W.):        | 165g                       |
|                      |                            |



#### www.ltech-led.com

1





## **Operating Instruction for Remote:**



# **Operating Instruction for Receiver:**



# Match/Clear code between remotes

Match code:



#### Match/Clear code between remote and receiver

#### Match code:

1. Short press the ID learning button on the receiver, the running light keeps on.



Receiver

-

. . .

Ē

2. Press any key on the remote, the running light on the receiver flicker several times, match successfully.

#### Clear code:

Receiver

od

XX • X •

Single Color Strip

#### Long press "ID learning button" on receiver for 5 seconds, If the running light flicker several times, deactivate the matching successfully. ID

CV Power Supply



#### Attention:

- · Please replace the battery if the remote becomes insensitive or control distance is shortened.
- Please take out the battery for long time unused.