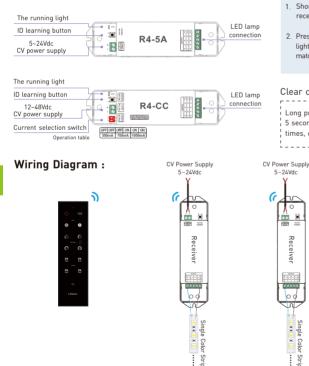

# **Operating Instruction for Receiver:**

# Match/Clear code between remotes

Match code:

#### Match/Clear code between remote and receiver

#### Match code:

1. Short press the ID learning button on the receiver, the running light keeps on.

Receiver

-

. . .

Ē

2. Press any key on the remote, the running light on the receiver flicker several times, match successfully.

#### Clear code:

Receiver

od

XX • X •

Single Color Strip

#### Long press "ID learning button" on receiver for 5 seconds, If the running light flicker several times, deactivate the matching successfully. ID

CV Power Supply