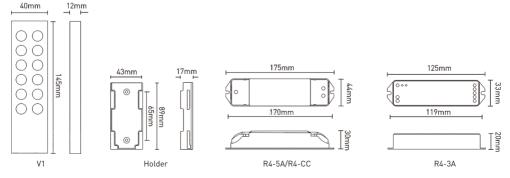

#### V1 RF Dimming Remote Control

| Remote Option:       | Dimming               |
|----------------------|-----------------------|
| Working Voltage:     | 3Vdc (Battery CR2032) |
| Wireless Frequency:  | 2.4GHz                |
| Working Temperature: | -30 ~55               |
| Package Size:        | L150×W46×H18(mm)      |
| Weight(G.W.):        | 85g                   |

#### R4-3A CV Receiver

R4-5A CV Receiver

Working Temperature: -30 ~55

Note: Receiver is sold separately.

Input Voltage:

Package Size: Weight(G.W.):

Dimensions

Max Current Load:

Max Output Power:

| Input Voltage:       | 5~24Vdc                   |
|----------------------|---------------------------|
| Max Current Load:    | 3A × 4CH Max. 12A         |
| Max Output Power:    | 60W/144W/288W(5V/12V/24V) |
| Working Temperature: | -30 ~55                   |
| Package Size:        | L127×W35×H24(mm)          |
| Weight(G.W.):        | 60g                       |

5~24Vdc

150g

5A × 4CH Max. 20A 100W/240W/480W(5V/12V/24V)

L178×W48×H33(mm)

# R4-3A R4-5A/R4-CC

## R4-CC CC Receiver

| Input Voltage:       | 12~48Vdc                   |
|----------------------|----------------------------|
| Output Voltage:      | 3~46Vdc                    |
| Output Current:      | CC 350/700/1050mA×4CH      |
| Output Power:        | 1.05W~48.3W×4CH Max 193.2W |
| Working Temperature: | -30 ~55                    |
| Package Size:        | L178×W48×H33(mm)           |
| Weight(G.W.):        | 165g                       |
|                      |                            |