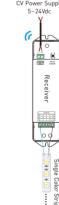

#### R4-3A CV Receiver

R4-5A CV Receiver

Working Temperature: -30 ~55

Note: Receiver is sold separately.

Input Voltage:

Package Size: Weight(G.W.):

Dimensions

Max Current Load:

Max Output Power:

| Input Voltage:       | 5~24Vdc                   |
|----------------------|---------------------------|
| Max Current Load:    | 3A × 4CH Max. 12A         |
| Max Output Power:    | 60W/144W/288W(5V/12V/24V) |
| Working Temperature: | -30 ~55                   |
| Package Size:        | L127×W35×H24(mm)          |
| Weight(G.W.):        | 60g                       |

5~24Vdc

150g

5A × 4CH Max. 20A 100W/240W/480W(5V/12V/24V)

L178×W48×H33(mm)