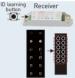

#### Match/Clear code between remote and receiver

#### Match code:

1. Short press the ID learning button on the receiver, the running light keeps on.

Receiver

-

. . .

Ē

2. Press any key on the remote, the running light on the receiver flicker several times, match successfully.

#### Long press "ID learning button" on receiver for 5 seconds, If the running light flicker several times, deactivate the matching successfully. ID

CV Power Supply