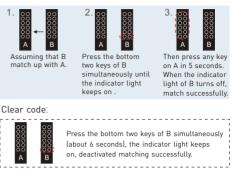

# Match/Clear code between remotes

Match code:

#### Match/Clear code between remote and receiver

#### Match code:

1. Short press the ID learning button on the receiver, the running light keeps on.

Receiver

-

. . .

Ē

2. Press any key on the remote, the running light on the receiver flicker several times, match successfully.

#### Clear code:

Receiver

od

XX • X •

Single Color Strip