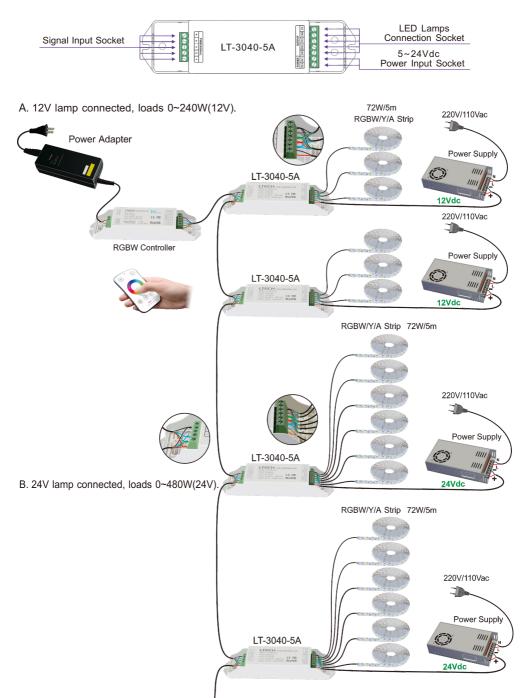

# ITECH

# LT-3040-5A **CV** Power Repeater



LED Power Repeater is suitable for all of our company's power-output style controllers' power expansion, it accepts PWM control, the control quantity of LED lights would be twice as much by adding one more power repeater, unlimited quantity of power repeater to be connected theoretically.

Signal input and output of LED power repeater have security protection function with photoelectricity isolation of 3KV.

## 1. Technical Specs

#### LT-3040-5A

- · Input Signal: PWM
- Input Voltage: 5~24Vdc
- Max Current Load: 5A × 4CH Max 20A
- Max Power Load: 100W/240W/480W(5V/12V/24V) Weight (G.W.): 145g

## 2. Product Size:



- Working Temperature: -30°C ~55°C
- Dimensions: L175×W44×H30(mm)
- Package Size: L178×W48×H33(mm)





# 3. Wiring Diagram: