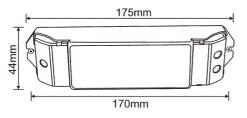

## 2. Product Size:

- Working Temperature: -30°C ~55°C
- Dimensions: L175×W44×H30(mm)
- Package Size: L178×W48×H33(mm)