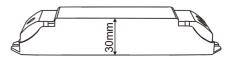

## 2. Product Size:

- Working Temperature: -30°C ~55°C
- Dimensions: L175×W44×H30(mm)
- Package Size: L178×W48×H33(mm)